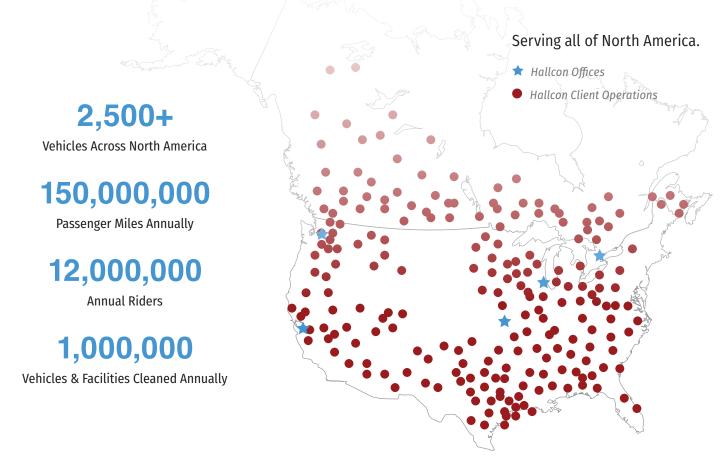

#### **Transportation Cleaning & Disinfecting**

We enhance rider health and comfort. With over 1,000,000 vehicles and transit facilities serviced annually, Hallcon takes the health and welfare of riders to another level to ensure their safety. We employ streamlined cleaning processes and technology that you can rely upon for a consistent and healthy rider experience.