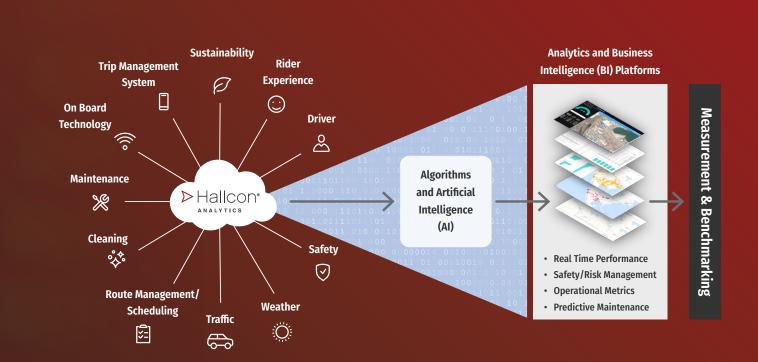

#### **Analytics & Business Intelligence**

We bring visibility to key improvement opportunities. Through our data analytics and sophisticated business intelligence tools, Hallcon provides clients with unique, targeted insights into their shuttle programs. These insights are not available through typical reporting, and our analytics define measures and benchmarks that can be used to enhance performance, optimize your fleet, improve customer service, eliminate unneeded costs, and drive growth in the overall transportation program.

# Powerful Data Integration and Analytics for Unprecedented Insights.

While most transportation providers offer canned reports from individual systems, we believe you are entitled to far more.

With Hallcon Analytics, you get unique, targeted insights into your shuttle program to enhance performance, optimize fleet

management, improve customer service, eliminate unnecessary costs, and drive program growth. We help our clients solve problems proactively with insights they would not otherwise see.