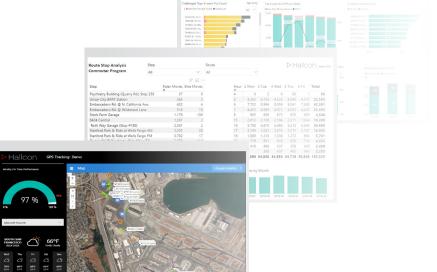

#### **Analytics & Business Intelligence**

We bring visibility to key improvement opportunities. Through our data analytics and sophisticated business intelligence tools, Hallcon provides clients with unique, targeted insights into their shuttle programs. These insights are not available through typical reporting, and our analytics define measures and benchmarks that can be used to enhance performance, optimize your fleet, improve customer service, eliminate unneeded costs, and drive growth in the overall transportation program.

# Powerful Data Integration and Analytics for Unprecedented Insights.

While most transportation providers offer canned reports from individual systems, we believe you are entitled to far more.

With Hallcon Analytics, you get unique, targeted insights into your shuttle program to enhance performance, optimize fleet

management, improve customer service, eliminate unnecessary costs, and drive program growth. We help our clients solve problems proactively with insights they would not otherwise see.