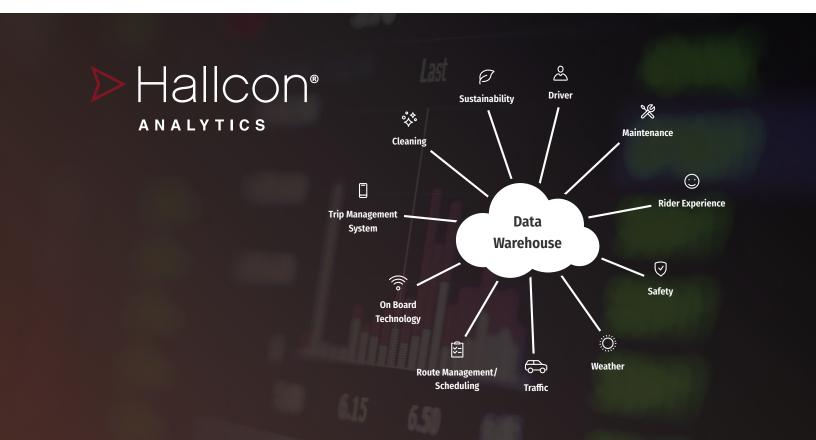

## Optimize Performance Through Analytics.

We leverage data and artificial intelligence to solve unseen issues.

We lead the industry in powerful technology integration, data analytics, and business intelligence capabilities to predictively improve operations, reduce funding needs, and maximize your investments.

Through the use of powerful technology integration, data capture, analytics and business intelligence capabilities, we help clients to solve problems proactively while optimizing program performance.

We go way beyond traditional reporting to offer you unparalleled visibility and intelligence into your operations. Hallcon Analytics leverage AI to analyze critical data from operations, safety, customer service, maintenance, and rider experience to enhance your service and mitigate potential issues before they arise.