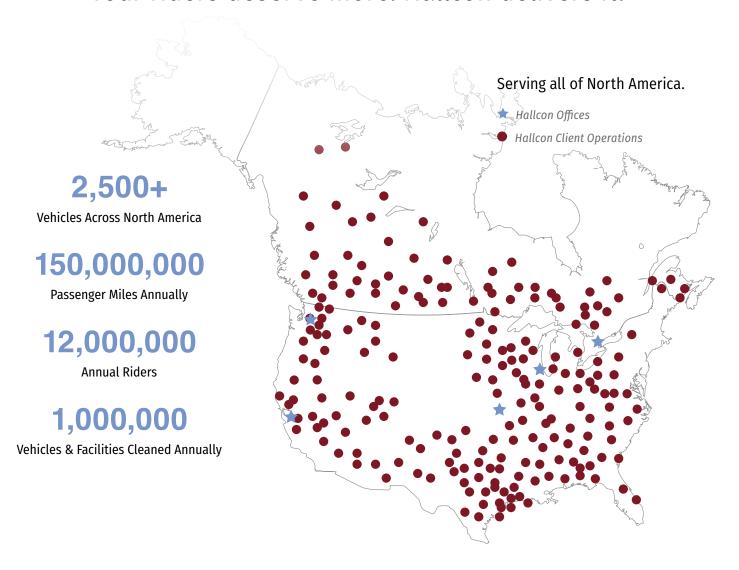

nd support for electric vehicles, from EV charging infrastructure to operations to maintenance.



#### **EV Operations**

We optimize your fleet's performance, ensuring peak efficiency through strategic coordination of charging schedules and mileage. Our team focuses on developing, implementing, and fine-tuning duty cycles and charger infrastructure to maximize efficiency and cost-effectiveness in your operations.

#### **Charge Management & Analytics**

We oversee the initiation, launch, and ongoing management of your EV infrastructure controls from start to finish. Our services include implementing charge management programs, remote monitoring, and analytics to increase energy efficiency and save money.





Do not accept the status quo.

Your riders deserve more. Hallcon delivers it.



#### **Hallcon Locations**

Lenexa, KS Chicago, IL Toronto, ON \* Fremont, CA \* San Jose, CA \* Redmond, WA

\* EV Operations Centers